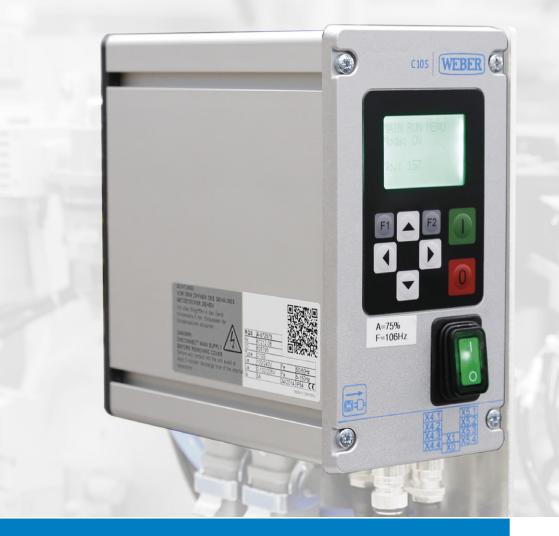

# C10 / C15S Sequence Controller

## C10 / C15S

#### Features sequence controller C10S

+ Controller for:

- HSP pneumatic handheld screwdriver
- Feed units

#### Features C15S

#### + Controller for:

- Fixtured screwdriver with spindle functions (optional with head stroke)
- Handheld screwdriver (electric release or push start)
- + Optional with screw detection at the screwdriver
- + Depth shut-off with stationary screwing or LTP/ETP
- + Instant shut-off using torque clutch (Electrical shut-off detection)
- + Customer interface
  - Output (IO, ready to start)
  - Input (clearance to start, start)

### Technical data

| Voltage            | 230 V / 50-60 Hz, 115 V / 50-60<br>Hz |
|--------------------|---------------------------------------|
| Technical features | Password protection                   |
| Display            | Text display                          |